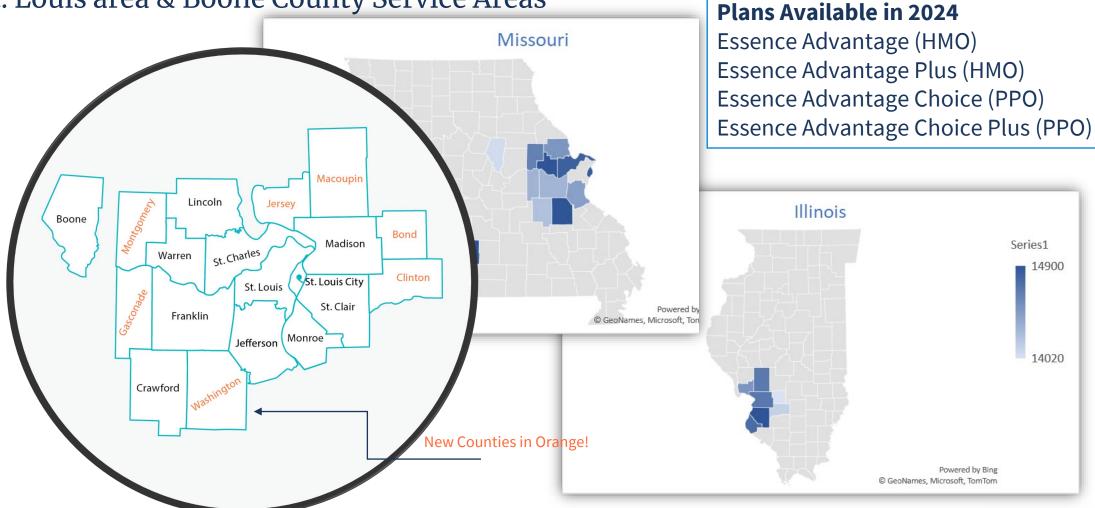

rvice</li> </ul> |                                       |                       |  |
|   |                                                                                          |                                                                                        |                                                                                                                                          |                                       |                       |  |

### Little Rock, Arkansas





#### Cincinnati

#### Ohio, Kentucky & Indiana Service Areas





Louisville/Lexington, Kentucky



#### Southwest Missouri



#### **Plans Available in 2024**

Essence Advantage (HMO)
Essence Advantage Choice (PPO)



#### Missouri / Illinois

St. Louis area & Boone County Service Areas



#### **Essence Healthcare Physician Anchor Partners**