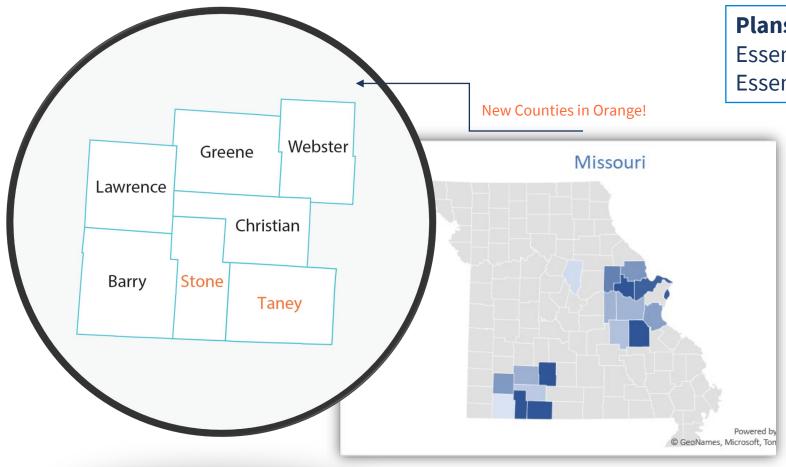

sion</li><li>✓ \$500 Annual Flex</li></ul> | <ul> <li>✓ \$5,000 Dental</li> <li>✓ Out of network coverage non differential to in network coverage for most A&amp;B service</li> </ul> |                                       |                       |  |
|   |                                                                                          |                                                                                        |                                                                                                                                          |                                       |                       |  |

### Little Rock, Arkansas





#### Cincinnati

#### Ohio, Kentucky & Indiana Service Areas





Louisville/Lexington, Kentucky



#### Southwest Missouri



#### **Plans Available in 2024**

Essence Advantage (HMO)
Essence Advantage Choice (PPO)



#### Missouri / Illinois

St. Louis area & Boone County Service Areas



#### **Essence Healthcare Physician Anchor Partners**