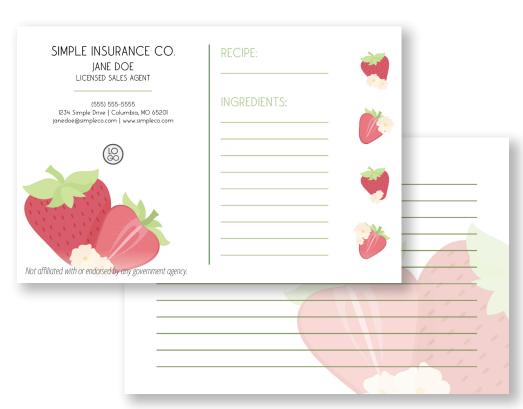

arious branding styles. Each card is a stand 4 x 6 postcard side with a front and back. These items are designed to look good on glossy, matte, or textured paper types.

PLACE AN ORDER

## WHAT'S IN THIS COLLECTION

(CLICK TO JUMP TO ITEM)

FIG WILD CARROT

ORANGE WATERMELON

LIME LAVENDER AND HERB

STRAWBERRY GRAPEFRUIT

PEACH POMEGRANATE

HONEY WHISK

### PLACEHOLDER KEY:

The following are placeholders that you will see throughout the collection.



### **HEADSHOT**

If you submit a headshot, it will appear in place of this placeholder image.



### LOGO

If you submit a Logo, it will appear in place of this placeholder image. If you do not submit a logo no image will appear.

# LEMON





# FIG

### WITH HEADSHOT





WITHOUT HEADSHOT

# **ORANGE**





# LIME





# **STRAWBERRY**





# PEACH





# HONEY





# **BLUEBERRY**





# WILD CARROT





# WATERMELON





# LAVENDER AND HERB





# **GRAPEFRUIT**





# **POMEGRANATE**





# WHISK