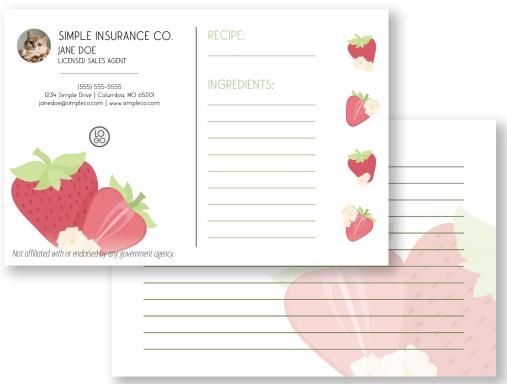

various branding styles. Each card is a stand 4 x 6 postcard side with a front and back. These items are designed to look good on glossy, matte, or textured paper types.

PLACE AN ORDER

## WHAT'S IN THIS COLLECTION

(CLICK TO JUMP TO ITEM)

FIG WILD CARROT

ORANGE WATERMELON

LIME LAVENDER AND HERB

STRAWBERRY GRAPEFRUIT

PEACH POMEGRANATE

HONEY WHISK

### PLACEHOLDER KEY:

The following are placeholders that you will see throughout the collection.



### **HEADSHOT**

If you submit a headshot, it will appear in place of this placeholder image.



### LOGO

If you submit a Logo, it will appear in place of this placeholder image. If you do not submit a logo no image will appear.

# LEMON





# FIG

### WITH HEADSHOT





WITHOUT HEADSHOT

# **ORANGE**





# LIME





# **STRAWBERRY**





# PEACH





# HONEY





# **BLUEBERRY**





# WILD CARROT





# WATERMELON





# LAVENDER AND HERB





# **GRAPEFRUIT**





# **POMEGRANATE**





# WHISK