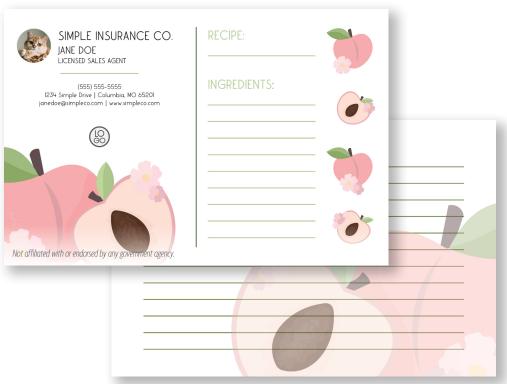

ding styles. Each card is a stand 4 x 6 postcard side with a front and back. These items are designed to look good on glossy, matte, or textured paper types.

PLACE AN ORDER

## WHAT'S IN THIS COLLECTION

(CLICK TO JUMP TO ITEM)

FIG WILD CARROT

ORANGE WATERMELON

LIME LAVENDER AND HERB

STRAWBERRY GRAPEFRUIT

PEACH POMEGRANATE

HONEY WHISK

### PLACEHOLDER KEY:

The following are placeholders that you will see throughout the collection.



### **HEADSHOT**

If you submit a headshot, it will appear in place of this placeholder image.



### LOGO

If you submit a Logo, it will appear in place of this placeholder image. If you do not submit a logo no image will appear.

# LEMON





# FIG

### WITH HEADSHOT





WITHOUT HEADSHOT

# **ORANGE**





# LIME





# **STRAWBERRY**





# PEACH





# HONEY





# **BLUEBERRY**





# WILD CARROT





# WATERMELON





# LAVENDER AND HERB





# **GRAPEFRUIT**





# **POMEGRANATE**





# WHISK