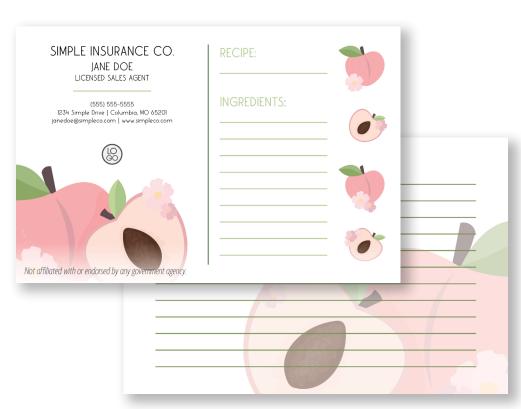

ng styles. Each card is a stand 4 x 6 postcard side with a front and back. These items are designed to look good on glossy, matte, or textured paper types.

PLACE AN ORDER

## WHAT'S IN THIS COLLECTION

(CLICK TO JUMP TO ITEM)

FIG WILD CARROT

ORANGE WATERMELON

LIME LAVENDER AND HERB

STRAWBERRY GRAPEFRUIT

PEACH POMEGRANATE

HONEY WHISK

### PLACEHOLDER KEY:

The following are placeholders that you will see throughout the collection.



### **HEADSHOT**

If you submit a headshot, it will appear in place of this placeholder image.



### LOGO

If you submit a Logo, it will appear in place of this placeholder image. If you do not submit a logo no image will appear.

# LEMON





# FIG

### WITH HEADSHOT





WITHOUT HEADSHOT

# **ORANGE**





# LIME





# **STRAWBERRY**





# PEACH





# HONEY





# **BLUEBERRY**





# WILD CARROT





# WATERMELON





# LAVENDER AND HERB





# **GRAPEFRUIT**





# **POMEGRANATE**





# WHISK