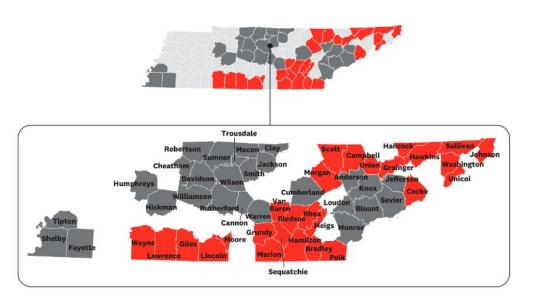

### **Tennessee**

#### Tennessee

New \$150 Giveback PPO in select markets. Increasing comprehensive dental up to \$5,500 and Food & Home card up to \$150 per month.

|    | n Offering   | gs by Market Service Areas                                                                                                                                        | Ö | Arine    | AMOBACK<br>MACOBACK | Choice                                | Choice Sire of the Choice of t | Choice M | Bo Well  |
|----|--------------|-------------------------------------------------------------------------------------------------------------------------------------------------------------------|---|----------|---------------------|---------------------------------------|--------------------------------------------------------------------------------------------------------------------------------------------------------------------------------------------------------------------------------------------------------------------------------------------------------------------------------------------------------------------------------------------------------------------------------------------------------------------------------------------------------------------------------------------------------------------------------------------------------------------------------------------------------------------------------------------------------------------------------------------------------------------------------------------------------------------------------------------------------------------------------------------------------------------------------------------------------------------------------------------------------------------------------------------------------------------------------------------------------------------------------------------------------------------------------------------------------------------------------------------------------------------------------------------------------------------------------------------------------------------------------------------------------------------------------------------------------------------------------------------------------------------------------------------------------------------------------------------------------------------------------------------------------------------------------------------------------------------------------------------------------------------------------------------------------------------------------------------------------------------------------------------------------------------------------------------------------------------------------------------------------------------------------------------------------------------------------------------------------------------------------|----------|----------|
| PA | Philadelphia | Bucks, Chester, Delaware, Montgomery, Philadelphia, Lehigh, Northampton                                                                                           | ~ |          | ~                   | ~                                     | ~                                                                                                                                                                                                                                                                                                                                                                                                                                                                                                                                                                                                                                                                                                                                                                                                                                                                                                                                                                                                                                                                                                                                                                                                                                                                                                                                                                                                                                                                                                                                                                                                                                                                                                                                                                                                                                                                                                                                                                                                                                                                                                                              | ~        |          |
| PA | Eastern PA   | Berks                                                                                                                                                             |   |          |                     | V                                     | <b>v</b>                                                                                                                                                                                                                                                                                                                                                                                                                                                                                                                                                                                                                                                                                                                                                                                                                                                                                                                                                                                                                                                                                                                                                                                                                                                                                                                                                                                                                                                                                                                                                                                                                                                                                                                                                                                                                                                                                                                                                                                                                                                                                                                       | V        |          |
|    | Knoxville    | Anderson, Blount, Cumberland, Jefferson, Knox, Loudon, Monroe, Sevier, Campbell, Cocke, Grainger, Morgan, Scott, Union                                            | • | <b>~</b> | <b>~</b>            |                                       |                                                                                                                                                                                                                                                                                                                                                                                                                                                                                                                                                                                                                                                                                                                                                                                                                                                                                                                                                                                                                                                                                                                                                                                                                                                                                                                                                                                                                                                                                                                                                                                                                                                                                                                                                                                                                                                                                                                                                                                                                                                                                                                                |          |          |
|    | Nashville    | Cannon, Cheatham, Clay, Davidson, Dickson, Hickman,<br>Humphreys, Jackson, Macon, Robertson, Rutherford,<br>Smith, Sumner, Trousdale, Warren, Williamson, Wilson, | V |          | •                   | V                                     | ~                                                                                                                                                                                                                                                                                                                                                                                                                                                                                                                                                                                                                                                                                                                                                                                                                                                                                                                                                                                                                                                                                                                                                                                                                                                                                                                                                                                                                                                                                                                                                                                                                                                                                                                                                                                                                                                                                                                                                                                                                                                                                                                              |          | V        |
| TN |              | Giles, Lawrence, Lincoln, Moore, Van Buren, Wayne                                                                                                                 | ~ |          | ~                   | <b>~</b>                              | V                                                                                                                                                                                                                                                                                                                                                                                                                                                                                                                                                                                                                                                                                                                                                                                                                                                                                                                                                                                                                                                                                                                                                                                                                                                                                                                                                                                                                                                                                                                                                                                                                                                                                                                                                                                                                                                                                                                                                                                                                                                                                                                              |          |          |
|    | Memphis      | Fayette, Shelby, Tipton                                                                                                                                           | ~ |          | ·                   |                                       |                                                                                                                                                                                                                                                                                                                                                                                                                                                                                                                                                                                                                                                                                                                                                                                                                                                                                                                                                                                                                                                                                                                                                                                                                                                                                                                                                                                                                                                                                                                                                                                                                                                                                                                                                                                                                                                                                                                                                                                                                                                                                                                                |          | <i>'</i> |
|    | Chattanooga  | Bledsoe, Bradley, Grundy, Hamilton, Marion, Meigs, Polk,<br>Rhea, Sequatchie                                                                                      | · |          |                     | <b>v</b>                              | <b>v</b>                                                                                                                                                                                                                                                                                                                                                                                                                                                                                                                                                                                                                                                                                                                                                                                                                                                                                                                                                                                                                                                                                                                                                                                                                                                                                                                                                                                                                                                                                                                                                                                                                                                                                                                                                                                                                                                                                                                                                                                                                                                                                                                       |          |          |
|    | Tri-Cities   | Hancock, Hawkins, Johnson, Sullivan, Unicoi,                                                                                                                      | · |          |                     | · · · · · · · · · · · · · · · · · · · | · · · · · · · · · · · · · · · · · · ·                                                                                                                                                                                                                                                                                                                                                                                                                                                                                                                                                                                                                                                                                                                                                                                                                                                                                                                                                                                                                                                                                                                                                                                                                                                                                                                                                                                                                                                                                                                                                                                                                                                                                                                                                                                                                                                                                                                                                                                                                                                                                          |          |          |

Washington

**Tri-Cities** 