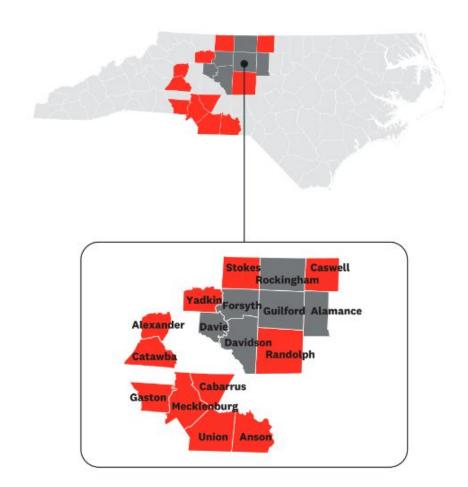

## **North Carolina**

#### **North Carolina**

New Full and Partial Dual plans with up to \$300 monthly Food & Home card and \$7,500 comprehensive dental. Card-based dental on Non-SNP plans.