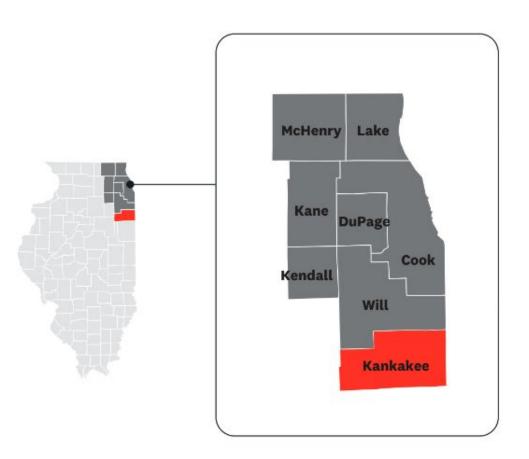

## Illinois

## **Plan Offerings by Market**

| State | Market          | Service Areas                                                                                                                       | O <sup>e</sup>                                          | O. L. C. | Essen. | 25.00 | , | Choice<br>Libe |   | 80 40 | 8 4 4    |
|-------|-----------------|-------------------------------------------------------------------------------------------------------------------------------------|---------------------------------------------------------|----------------------------------------------|--------|-------|---|----------------|---|-------|----------|
|       | Phoenix         | Maricopa, Pinal                                                                                                                     | ~                                                       | ~                                            | ~      |       | ~ |                |   | ~     | ~        |
| A.7   | Yavapai         | Yavapai, Coconino                                                                                                                   | Montgomery, erson, Liberty, v v v  Mullen  Son, Blanco, |                                              |        |       |   |                |   |       |          |
| AZ    | Rural AZ        | Yuma, Santa Cruz, Cochise, Graham                                                                                                   |                                                         |                                              |        | ~     | ~ |                |   |       |          |
|       | Tucson          | Pima                                                                                                                                | ~                                                       |                                              | ~      |       | ~ |                | ~ |       |          |
|       | Houston         | Brazoria, Fort Bend, Galveston, Harris, Montgomery,<br>Waller, Walker, Chambers, Hardin, Jefferson, Liberty,<br>Orange, San Jacinto | •                                                       | V                                            | ~      |       |   |                |   |       |          |
|       | San Antonio     | Bexar, Comal, Guadalupe, Atascosa, Bandera, Kendall,<br>Medina, Wilson                                                              | <i>'</i>                                                | <i>'</i>                                     |        |       |   |                |   |       | <b>~</b> |
| TX    | Sanyintomo      | Gonzales, Karnes, Kerr, La Salle, McMullen                                                                                          | ~                                                       | <b>/</b>                                     |        |       |   |                |   |       |          |
|       | Austin          | Burnet, Caldwell, Hays, Travis, Williamson, Blanco, Gillespie, Lampasas, Llano, San Saba                                            |                                                         |                                              |        | ~     | V |                |   |       |          |
|       | El Paso         | El Paso, Hudspeth                                                                                                                   | •                                                       |                                              | •      |       |   |                |   |       |          |
| IL    | Greater Chicago | Cook, Dupage, Kane, Kendall, Lake, McHenry, Will,<br>Kankakee                                                                       | V                                                       |                                              | •      |       | ~ |                |   |       |          |