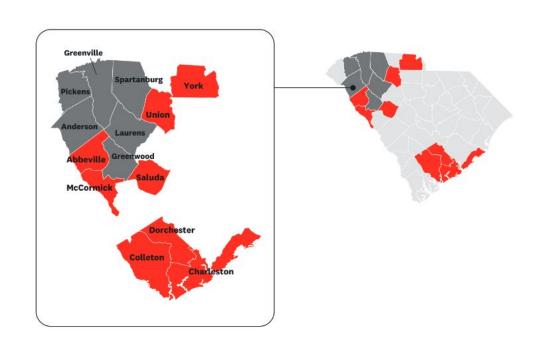

## **South Carolina**

#### **South Carolina**

Card-based dental on all plans. \$135 Part B giveback available. \$40 monthly Food & Home card on Core.