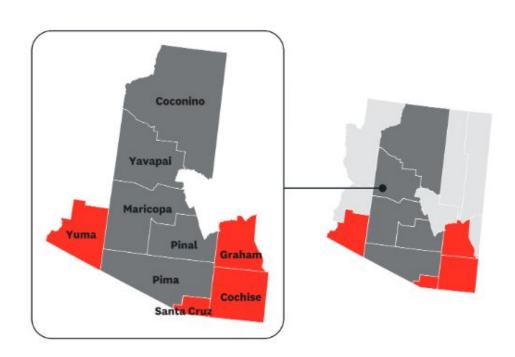

## **Arizona**

#### **Arizona**

New \$150 Giveback HMO in Maricopa/Pinal. Dental maximums increasing to \$7,500 on select plans. Expanding into Rural AZ with \$0 PPO and new \$100 Giveback PPO. Removing referral requirement on all HMOs. All PPO plans have passive design.