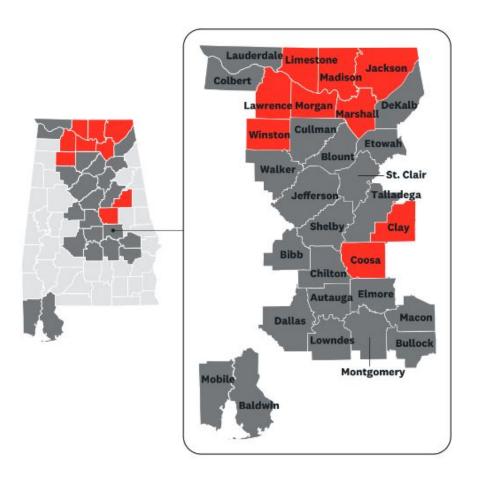

## **Alabama**

#### **Alabama**

Increasing comprehensive dental maximums up to \$7,500 and Food & Home card to \$225 on D-SNP. Expanding \$100 Giveback into North AL. All PPO plans have passive design.

| P   | lan | Offerin | gs by        | Mar | ket |
|-----|-----|---------|--------------|-----|-----|
| - 1 |     |         | <b>7</b> 7 7 |     |     |

| State | Market                           | Service Areas                                                                                                                                                                                               | Ö        | Q. C. |   | )eno     | len <sub>Q</sub> | \(\frac{1}{2}\) | J. 18 | 200 |
|-------|----------------------------------|-------------------------------------------------------------------------------------------------------------------------------------------------------------------------------------------------------------|----------|-------------------------------------------|---|----------|------------------|-----------------|-------|-----|
| OR    | Portland                         | Clackamas, Columbia, Multnomah, Washington                                                                                                                                                                  | ~        |                                           |   |          |                  | ~               |       | ~   |
| НІ    | Hawaii                           | Honolulu, Kauai                                                                                                                                                                                             |          |                                           |   |          |                  | ~               | V     | V   |
|       | Denver                           | Adams, Arapahoe, Boulder, Clear Creek, Denver, Douglas, Elbert, Gilpin, Jefferson, Park, Broomfield                                                                                                         | V        |                                           | V | ~        | V                | •               | V     |     |
| СО    | Greater CO & Pueblo              | El Paso, Larimer, Teller, Weld, Crowley, Custer, Lincoln, Saguache, Huerfano, Jackson, Fremont, Pueblo                                                                                                      | <b>v</b> |                                           |   | <b>v</b> | <i>V</i>         | <b>v</b>        |       |     |
| NC    | Greensboro/<br>Winston-Salem     | Alamance, Davidson, Davie, Forsyth, Guilford, Rockingham, Caswell, Randolph, Stokes, Yadkin                                                                                                                 | V        | •                                         | V | ~        | ~                |                 |       |     |
|       | Charlotte                        | Cabarrus, Gaston, Mecklenburg, Union, Alexander,<br>Anson, Catawba                                                                                                                                          | V        |                                           | V | ~        | ~                |                 |       |     |
| sc    | Upstate & Charleston             | Anderson, Greenville, Greenwood, Laurens, Pickens, Spartanburg, York, Abbeville, McCormick, Saluda, Union, Charleston, Colleton, Dorchester                                                                 | V        |                                           |   |          |                  | ~               | V     |     |
| AL    | Birmingham/Mobile/<br>Montgomery | Autauga, Baldwin, Bibb, Blount, Bullock, Chilton,<br>Cullman, Dallas, DeKalb, Elmore, Etowah, Jefferson,<br>Lowndes, Macon, Mobile, Montgomery, Shelby, St. Clair,<br>Talladega, Walker, <b>Clay, Coosa</b> | <b>v</b> |                                           | ~ | <b>v</b> | V                | V               |       |     |
|       | North Alabama                    | Colbert, Lauderdale Jackson, Lawrence, Limestone, Madison, Marshall, Morgan, Winston                                                                                                                        |          |                                           | • | •        | •                | •               |       |     |