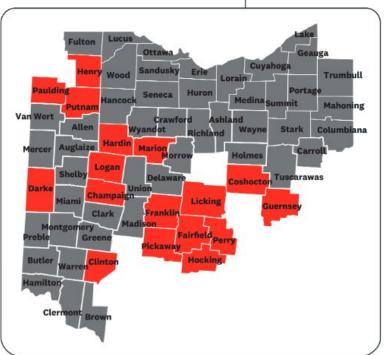

## Ohio

#### Ohio

Expanding into central Columbus. Dental maximums of \$7,500. \$250/month Food & Home card on Full D-SNP. Giveback increased to full giveback. \$0 PPO will have passive design.

## **Plan Offerings by Market**

| State | Market                                            | Service Areas                                                                                                                                                                                                                                                                         | OK       | OF SE       | £         | 25       | Q        | 8        | ح الله   |
|-------|---------------------------------------------------|---------------------------------------------------------------------------------------------------------------------------------------------------------------------------------------------------------------------------------------------------------------------------------------|----------|-------------|-----------|----------|----------|----------|----------|
|       | Miami-Dade                                        | Miami-Dade                                                                                                                                                                                                                                                                            |          | ~           | ~         | ~        |          |          |          |
|       | Broward / Palm Beach                              | Broward, Palm Beach                                                                                                                                                                                                                                                                   | <b>v</b> | <b>v</b>    | <b>v</b>  | <b>V</b> |          | <b>v</b> |          |
|       | Greater Orlando                                   | Orange, Osceola, Seminole                                                                                                                                                                                                                                                             | <b>v</b> | <b>v</b>    | ~         | ~        | ~        | <b>v</b> |          |
|       | Greater Tampa Bay                                 | Hillsborough, Pinellas, Polk, Manatee, Hernando, Pasco                                                                                                                                                                                                                                | <i>\</i> | ·           | ~         | <b>v</b> | <b>~</b> |          | <b>✓</b> |
| FL    | North Florida                                     | Lake, Marion, Sumter                                                                                                                                                                                                                                                                  | <b>~</b> | <b>v</b>    | ~         | ~        | <b>v</b> | ~        |          |
|       | Greater Jacksonville                              | Clay, Duval, Nassau, <b>St Johns*</b>                                                                                                                                                                                                                                                 | ·        | <b>✓</b> *  | <b>v</b>  | ~        | <b>v</b> | <b>v</b> |          |
|       | Daytona                                           | Flagler, Volusia                                                                                                                                                                                                                                                                      | <b>v</b> |             | <b>v</b>  | <b>v</b> | <b>~</b> | <b>v</b> |          |
|       | East Coast                                        | Brevard, Indian River, Martin, St. Lucie                                                                                                                                                                                                                                              | <b>v</b> |             | <b>v</b>  | <b>V</b> | ~        |          | ·        |
|       | Pensacola                                         | Escambia, Santa Rosa                                                                                                                                                                                                                                                                  |          |             |           | <b>'</b> | V        | ~        | <i>V</i> |
|       | Cleveland/Toledo/<br>Youngstown/Mid Ohio<br>North | Cuyahoga, Erie, Geauga, Huron, Lake, Lorain, Medina, Ottawa<br>Portage, Sandusky, Seneca, Stark, Summit, Columbiana, Fult<br>Hancock, Lucas, Mahoning, Trumbull, Wood, Ashland, Carroll<br>Crawford, Holmes, Richland, Tuscarawas, Wayne, Wyandot,<br>Hardin, Henry, Paulding, Putnam | on,      | V           | V         | V        | V        | V        |          |
| ОН    | Cincinnati/Dayton/Lima                            | Allen, Auglaize, Brown, Butler, Clark, Clermont, Greene,<br>Hamilton, Mercer, Miami, Montgomery, Preble, Shelby, Van<br>Wert, Warren, Clinton, Darke, Champaign                                                                                                                       | V        | V           | V         | <i>'</i> | <b>v</b> | V        |          |
|       | Columbus                                          | Delaware, Madison, Morrow, Union, Fairfield, Franklin,<br>Hocking, Licking, Perry, Pickaway, Marion, Coshocton,<br>Guernsey, Logan                                                                                                                                                    | <b>~</b> | <b>~</b>    | <b>v</b>  | <b>~</b> | <b>v</b> | <b>v</b> |          |
| Natio | nal Partnership Summit                            | Private & Confidential *P                                                                                                                                                                                                                                                             | remium p | lan not ava | ilable in | St Johns | 5        |          |          |