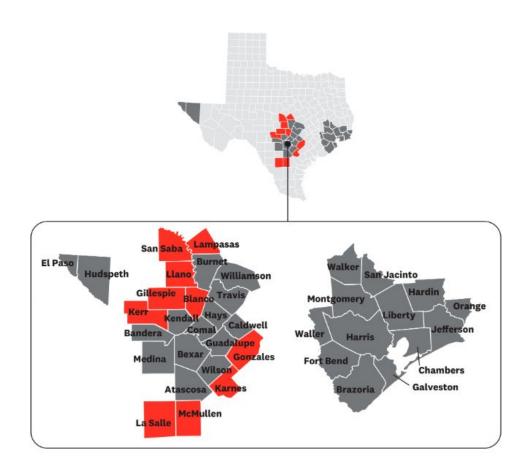

### **Texas**

#### **Texas**

Full Part B Givebacks available. \$50/month Food & Home card on select plans. PPO plans have passive design.

## **Plan Offerings by Market**

| State | Market          | Service Areas                                                                                                                       | O <sup>e</sup>                                          | O. L. C. | Essen. | 25.00 | , | Choice<br>Libe |   | 80 40 | 8 4 4    |
|-------|-----------------|-------------------------------------------------------------------------------------------------------------------------------------|---------------------------------------------------------|----------------------------------------------|--------|-------|---|----------------|---|-------|----------|
|       | Phoenix         | Maricopa, Pinal                                                                                                                     | ~                                                       | ~                                            | ~      |       | ~ |                |   | ~     | ~        |
| A.7   | Yavapai         | Yavapai, Coconino                                                                                                                   | Montgomery, erson, Liberty, v v v  Mullen  Son, Blanco, |                                              |        |       |   |                |   |       |          |
| AZ    | Rural AZ        | Yuma, Santa Cruz, Cochise, Graham                                                                                                   |                                                         |                                              |        | ~     | ~ |                |   |       |          |
|       | Tucson          | Pima                                                                                                                                | ~                                                       |                                              | ~      |       | ~ |                | ~ |       |          |
|       | Houston         | Brazoria, Fort Bend, Galveston, Harris, Montgomery,<br>Waller, Walker, Chambers, Hardin, Jefferson, Liberty,<br>Orange, San Jacinto | •                                                       | V                                            | ~      |       |   |                |   |       |          |
|       | San Antonio     | Bexar, Comal, Guadalupe, Atascosa, Bandera, Kendall,<br>Medina, Wilson                                                              | <i>'</i>                                                | <i>'</i>                                     |        |       |   |                |   |       | <b>~</b> |
| TX    | Sanyintomo      | Gonzales, Karnes, Kerr, La Salle, McMullen                                                                                          | ~                                                       | <b>/</b>                                     |        |       |   |                |   |       |          |
|       | Austin          | Burnet, Caldwell, Hays, Travis, Williamson, Blanco, Gillespie, Lampasas, Llano, San Saba                                            |                                                         |                                              |        | ~     | V |                |   |       |          |
|       | El Paso         | El Paso, Hudspeth                                                                                                                   | •                                                       |                                              | •      |       |   |                |   |       |          |
| IL    | Greater Chicago | Cook, Dupage, Kane, Kendall, Lake, McHenry, Will,<br>Kankakee                                                                       | V                                                       |                                              | •      |       | ~ |                |   |       |          |