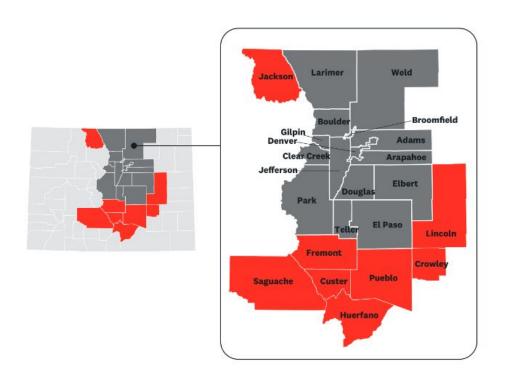

## Colorado

#### Colorado

Converting all HMOs to HMO-POS allowing for OON dental access. \$225/month Food & Home card on Full D-SNP. New \$125 Giveback PPO. New partial D-SNP. Removing referral requirement on all HMOs. All PPO plans have passive design.

| P   | lan | Offerin | gs by        | Mar | ket |
|-----|-----|---------|--------------|-----|-----|
| - 1 |     |         | <b>7</b> 7 7 |     |     |

| State | Market                           | Service Areas                                                                                                                                                                                               | Ö        | Q. C. |   | )eno     | len <sub>Q</sub> | \(\frac{1}{2}\) | J. 18 | 200 |
|-------|----------------------------------|-------------------------------------------------------------------------------------------------------------------------------------------------------------------------------------------------------------|----------|-------------------------------------------|---|----------|------------------|-----------------|-------|-----|
| OR    | Portland                         | Clackamas, Columbia, Multnomah, Washington                                                                                                                                                                  | ~        |                                           |   |          |                  | ~               |       | ~   |
| НІ    | Hawaii                           | Honolulu, Kauai                                                                                                                                                                                             |          |                                           |   |          |                  | ~               | V     | V   |
|       | Denver                           | Adams, Arapahoe, Boulder, Clear Creek, Denver, Douglas, Elbert, Gilpin, Jefferson, Park, Broomfield                                                                                                         | V        |                                           | V | ~        | V                | •               | V     |     |
| СО    | Greater CO & Pueblo              | El Paso, Larimer, Teller, Weld, Crowley, Custer, Lincoln, Saguache, Huerfano, Jackson, Fremont, Pueblo                                                                                                      | <b>v</b> |                                           |   | <b>v</b> | <i>V</i>         | <b>v</b>        |       |     |
| NC    | Greensboro/<br>Winston-Salem     | Alamance, Davidson, Davie, Forsyth, Guilford, Rockingham, Caswell, Randolph, Stokes, Yadkin                                                                                                                 | V        | •                                         | V | ~        | ~                |                 |       |     |
|       | Charlotte                        | Cabarrus, Gaston, Mecklenburg, Union, Alexander,<br>Anson, Catawba                                                                                                                                          | V        |                                           | V | ~        | ~                |                 |       |     |
| sc    | Upstate & Charleston             | Anderson, Greenville, Greenwood, Laurens, Pickens, Spartanburg, York, Abbeville, McCormick, Saluda, Union, Charleston, Colleton, Dorchester                                                                 | V        |                                           |   |          |                  | ~               | V     |     |
| AL    | Birmingham/Mobile/<br>Montgomery | Autauga, Baldwin, Bibb, Blount, Bullock, Chilton,<br>Cullman, Dallas, DeKalb, Elmore, Etowah, Jefferson,<br>Lowndes, Macon, Mobile, Montgomery, Shelby, St. Clair,<br>Talladega, Walker, <b>Clay, Coosa</b> | <b>v</b> |                                           | ~ | <b>v</b> | V                | V               |       |     |
|       | North Alabama                    | Colbert, Lauderdale Jackson, Lawrence, Limestone, Madison, Marshall, Morgan, Winston                                                                                                                        |          |                                           | • | •        | •                | •               |       |     |