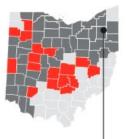

## Ohio

#### Ohio

Expanding into central Columbus. Dental maximums of \$7,500. \$250/month Food & Home card on Full D-SNP. Giveback increased to full giveback. \$0 PPO will have passive design.