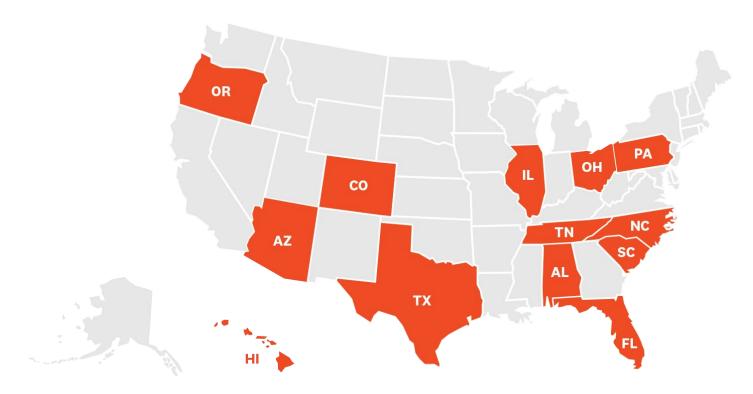

## Our expansion counties

We are expanding in 12 of our 13 states for 2024 with 145 plans and available to 28.3% of Medicare eligibles nationwide