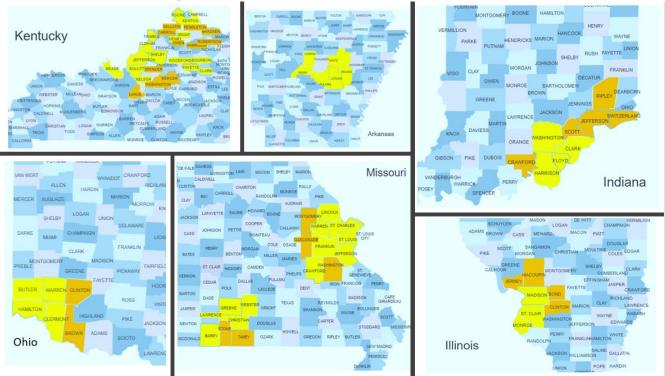

ty expansions are in place for 2024 – creating exciting new opportunities for key broker partners.

- Carrier Highlights: Competitive formulary pricing, flex card offerings, various PPO/HMO-POS products, and strong agency commission models.
- Notable Achievements: Top-ranked Net Promoter (NPS) score, 5-Star Rating awards, strong member retention rates.

#### 2024 MA PRODUCT TYPE(S)

- ✓ PPO
- ✓ HMO
- ✓ HMO/POS

#### 2024 Highlight Offerings

- ✓ MOOP as low as \$1,900 on select plan(s)
- ✓ More than \$7,000 in dental allowance on select plan(s)
- ✓ More than **\$1,500** per year in OTC on select plan(s)
- ✓ Robust Silver Sneakers benefits and network adequacy
- ✓ Up to 30 one-way trips on select plan(s)
- ✓ & much more

### 2024 SERVICE AREAS BY STATE | NEW COUNTIES HIGHLIGHTED IN ORANGE





## **Essence Healthcare Physician Anchor Partners**



© 2021 Essence Healthcare, Inc. – Proprietary & Confidential