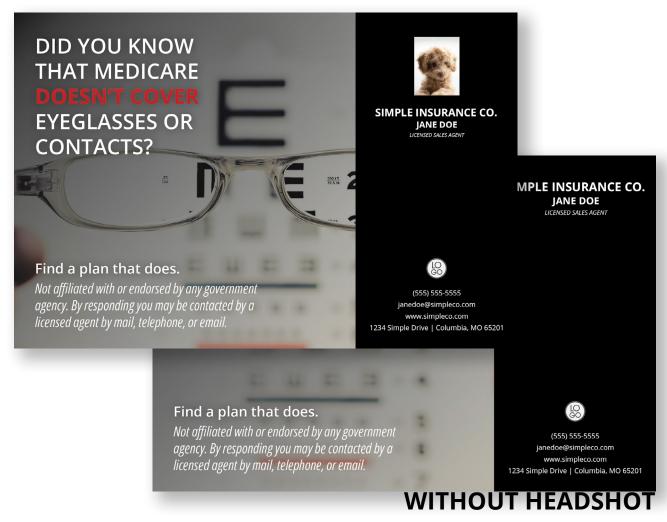

### WITH HEADSHOT

### **DETAILS:**

These designs are created as a standard 4" by 6" postcard and serve as great marketing tools for any agent.