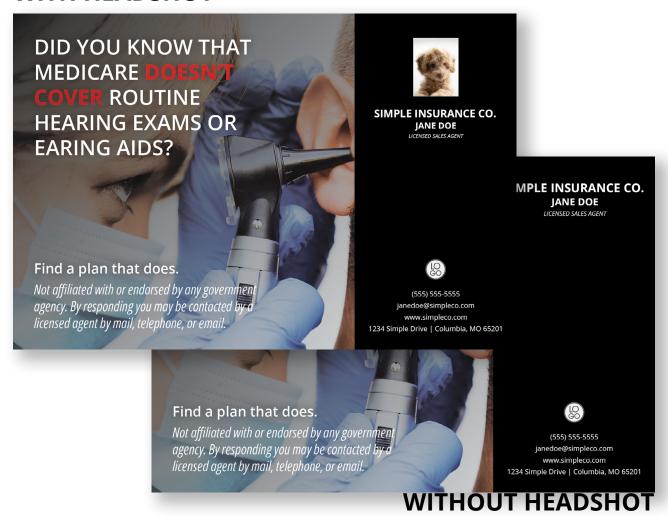

# HEARING

### WITH HEADSHOT

### **DETAILS:**

These designs are created as a standard 4" by 6" postcard and serve as great marketing tools for any agent.