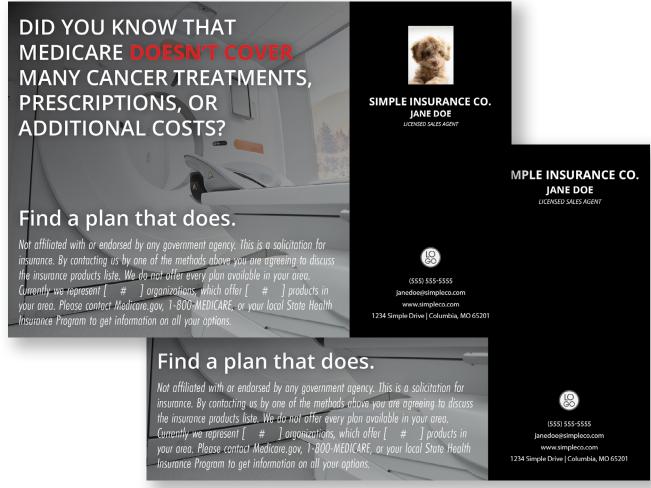

# CANCER

### WITH HEADSHOT

### WITHOUT HEADSHOT

### **DETAILS:**

These designs are created as a standard 4" by 6" postcard and serve as great marketing tools for any agent.