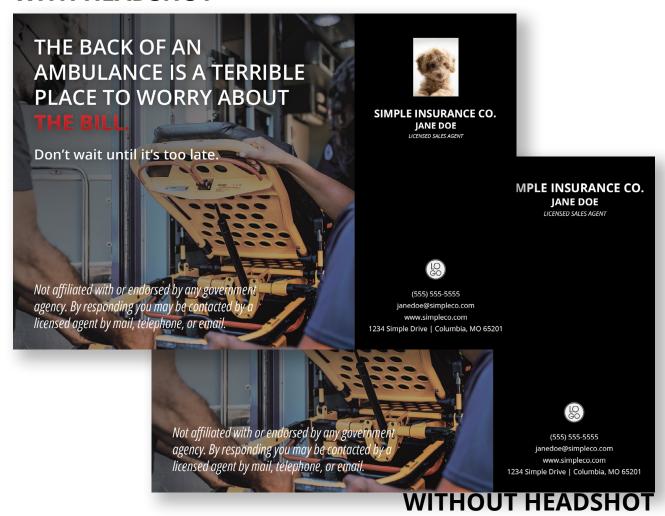

### WITH HEADSHOT

### WITHOUT HEADSHOT

### **DETAILS:**

These designs are created as a standard 4" by 6" postcard and serve as great marketing tools for any agent.