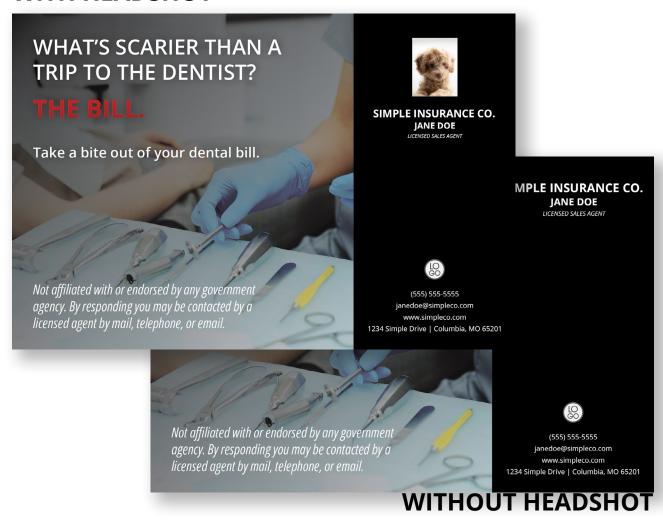

# DENTAL

### WITH HEADSHOT

### **DETAILS:**

These designs are created as a standard 4" by 6" postcard and serve as great marketing tools for any agent.