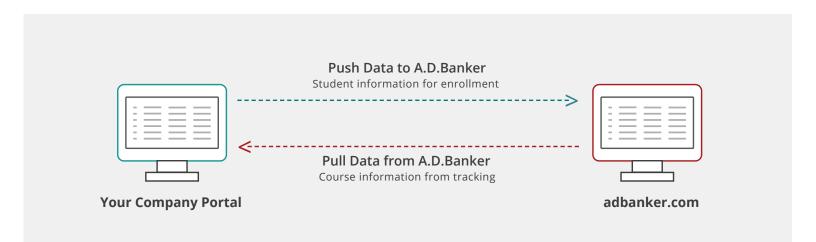

#### a) API Integration

- Automate your licensing process
- Auto-enroll students during your onboarding process
- Sync course progress and performance data in real-time
- Uses the industry standard oAuth2.0 Authentication Protocol
- Students click a button and land in their dashboard already enrolled in the courses they need, and are automatically added to tracking and synced with your company's intranet platforms
- Your Organization's IT department can pull data from tracking to use in internal applications, reports, notifications, and more