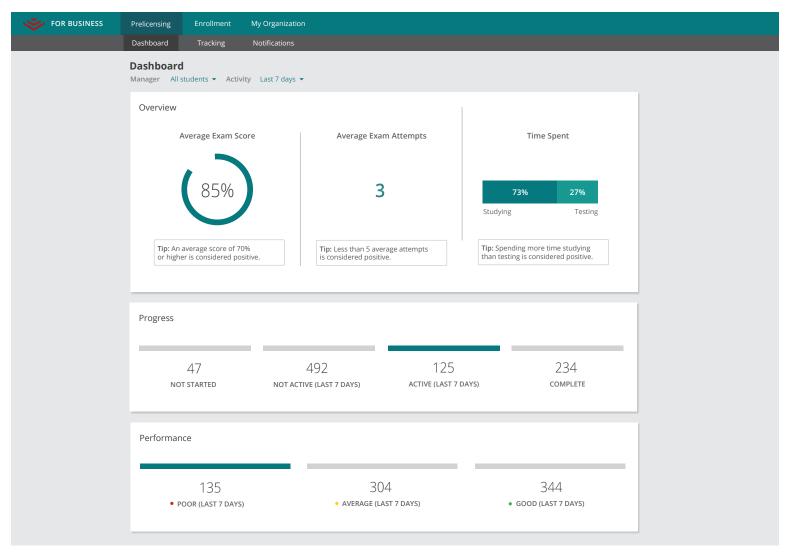

#### a) Dashboard

Understand how your students are performing as a whole and identify individual students who need more help.

- Overview of study habits
  - Average exam score
  - Average exam attempts
  - Average reading time vs. testing time
- Progress overview (not started, not active, active, complete)
- Performance overview (poor, average, good)
- View by manager and activity range