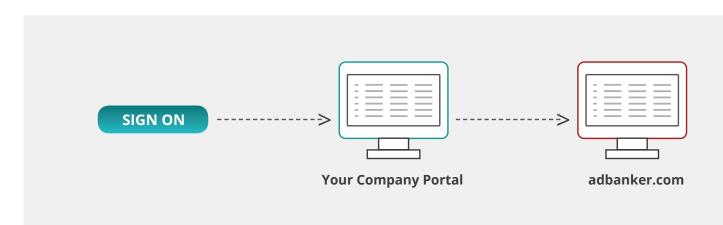

#### b) Single Sign On

- Automatic account creation
- Automatic sign-in
- Automatic enrollment when using A.D. Banker API
- Perfect data integrity between our system and yours
- Uses the industry standard SAML 2.0 Authentication Protocol