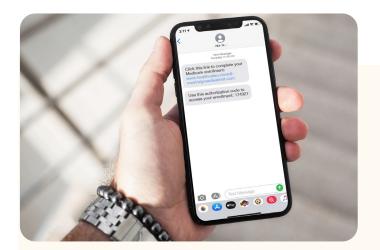

# **Text to Enroll**

Offering Agents the Greatest Flexibility in Telework,
Customer Engagement and Increasing Medicare Enrollments

#### PREFILL ENROLLMENT APPLICATIONS

Send link via text or email for seniors to review, sign and submit their enrollments.

### **BUILD RELATIONSHIPS**

Engage seniors on the phone and verbally communicate a personal code so they can enroll with your guidance right then and there.

## **ENGAGE SENIORS THE WAY THEY WANT TO ENGAGE**

Let your customers decide how they want to sign their enrollment electronically. **Both TEXT and EMAIL** signature options are available.

With easy and flexible functionality, all agents can build seniors' trust and retain customers for life.