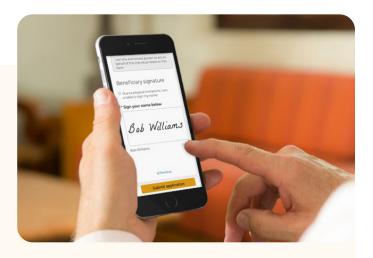

#### PREFILL ENROLLMENT APPLICATIONS

Send link via text or email for seniors to review, sign and submit their enrollments.

## **ENGAGE SENIORS THE WAY THEY WANT TO ENGAGE**

Let your customers decide how they want to sign their enrollment electronically. **Both TEXT and EMAIL** signature options are available.

With easy and flexible functionality, all agents can build seniors' trust and retain customers for life.